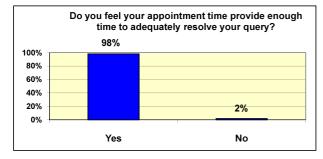

| Clinic Feedback Results February - April 2011                                           |                  |          |
|-----------------------------------------------------------------------------------------|------------------|----------|
| Number of questionnaires 50                                                             |                  |          |
|                                                                                         | No.              | %        |
| Were your questions answered to your full satisfaction?                                 | 46               | 92%      |
| were your questions answered to your run satisfaction: 4                                | 4                | 8%<br>0% |
| 3                                                                                       | 0                | 0%       |
| 1                                                                                       | 0                | 0%       |
| 5                                                                                       | 49               | 98%      |
| Was the member of staff who dealt with you helpful and polite? 4                        | 1                | 2%       |
| 3                                                                                       | 0                | 0%       |
| 2                                                                                       | 0                | 0%       |
| 1                                                                                       | 0                | 0%       |
| Yes                                                                                     | 49               | 98%      |
| Do you feel your appointment provided enough time to adequately resolve your query? No  | 1                | 2%       |
| How do you rate the venue? 5                                                            | 40               | 80%      |
| 4 toward you rate the venue.                                                            | 8                | 16%      |
| 3                                                                                       | 1                | 2%       |
| 2                                                                                       | 0                | 0%       |
| 1                                                                                       | 1                | 2%       |
| Yes                                                                                     | 50               | 100%     |
| Were you afforded sufficient privacy during your appointment? No                        | 0                | 0%       |
| No respons                                                                              | e 0              | 0%       |
| Yes                                                                                     | 48               | 96%      |
| If you had further questions and we held a Clinic at this venue again would you attend? | 2                | 4%       |
|                                                                                         | e <mark>0</mark> | 0%       |
| Was this location convenient for you? Yes                                               | 45               | 90%      |
| No                                                                                      | 5                | 10%      |