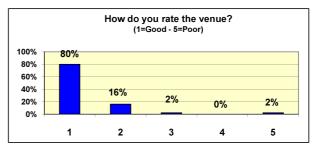

| Clinic Feedback Results February - April 2011                                           |                  |          |
|-----------------------------------------------------------------------------------------|------------------|----------|
| Number of questionnaires 50                                                             |                  |          |
|                                                                                         | No.              | %        |
| Were your questions answered to your full satisfaction?                                 | 46               | 92%      |
| were your questions answered to your run satisfaction: 4                                | 4                | 8%<br>0% |
| 3                                                                                       | 0                | 0%       |
| 1                                                                                       | 0                | 0%       |
| 5                                                                                       | 49               | 98%      |
| Was the member of staff who dealt with you helpful and polite? 4                        | 1                | 2%       |
| 3                                                                                       | 0                | 0%       |
| 2                                                                                       | 0                | 0%       |
| 1                                                                                       | 0                | 0%       |
| Yes                                                                                     | 49               | 98%      |
| Do you feel your appointment provided enough time to adequately resolve your query? No  | 1                | 2%       |
| How do you rate the venue? 5                                                            | 40               | 80%      |
| 4 toward you rate the venue.                                                            | 8                | 16%      |
| 3                                                                                       | 1                | 2%       |
| 2                                                                                       | 0                | 0%       |
| 1                                                                                       | 1                | 2%       |
| Yes                                                                                     | 50               | 100%     |
| Were you afforded sufficient privacy during your appointment? No                        | 0                | 0%       |
| No respons                                                                              | e 0              | 0%       |
| Yes                                                                                     | 48               | 96%      |
| If you had further questions and we held a Clinic at this venue again would you attend? | 2                | 4%       |
|                                                                                         | e <mark>0</mark> | 0%       |
| Was this location convenient for you? Yes                                               | 45               | 90%      |
| No                                                                                      | 5                | 10%      |