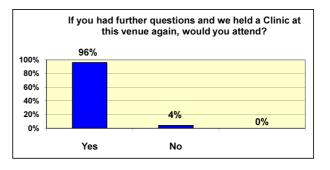

| Clinic Feedback Results February - April 2011                                           |                  |          |
|-----------------------------------------------------------------------------------------|------------------|----------|
| Number of questionnaires 50                                                             |                  |          |
|                                                                                         | No.              | %        |
| Were your questions answered to your full satisfaction?                                 | 46               | 92%      |
| were your questions answered to your run satisfaction: 4                                | 4                | 8%<br>0% |
| 3                                                                                       | 0                | 0%       |
| 1                                                                                       | 0                | 0%       |
| 5                                                                                       | 49               | 98%      |
| Was the member of staff who dealt with you helpful and polite? 4                        | 1                | 2%       |
| 3                                                                                       | 0                | 0%       |
| 2                                                                                       | 0                | 0%       |
| 1                                                                                       | 0                | 0%       |
| Yes                                                                                     | 49               | 98%      |
| Do you feel your appointment provided enough time to adequately resolve your query? No  | 1                | 2%       |
| How do you rate the venue? 5                                                            | 40               | 80%      |
| 4 toward you rate the venue.                                                            | 8                | 16%      |
| 3                                                                                       | 1                | 2%       |
| 2                                                                                       | 0                | 0%       |
| 1                                                                                       | 1                | 2%       |
| Yes                                                                                     | 50               | 100%     |
| Were you afforded sufficient privacy during your appointment? No                        | 0                | 0%       |
| No respons                                                                              | e 0              | 0%       |
| Yes                                                                                     | 48               | 96%      |
| If you had further questions and we held a Clinic at this venue again would you attend? | 2                | 4%       |
|                                                                                         | e <mark>0</mark> | 0%       |
| Was this location convenient for you? Yes                                               | 45               | 90%      |
| No                                                                                      | 5                | 10%      |