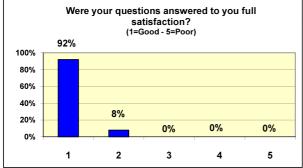

| Clinic Feedback Results February - April 2011                                           |                  |          |
|-----------------------------------------------------------------------------------------|------------------|----------|
| Number of questionnaires 50                                                             |                  |          |
|                                                                                         | No.              | %        |
| Were your questions answered to your full satisfaction?                                 | 46               | 92%      |
| were your questions answered to your run satisfaction: 4                                | 4                | 8%<br>0% |
| 3                                                                                       | 0                | 0%       |
| 1                                                                                       | 0                | 0%       |
| 5                                                                                       | 49               | 98%      |
| Was the member of staff who dealt with you helpful and polite? 4                        | 1                | 2%       |
| 3                                                                                       | 0                | 0%       |
| 2                                                                                       | 0                | 0%       |
| 1                                                                                       | 0                | 0%       |
| Yes                                                                                     | 49               | 98%      |
| Do you feel your appointment provided enough time to adequately resolve your query? No  | 1                | 2%       |
| How do you rate the venue? 5                                                            | 40               | 80%      |
| 4 toward you rate the venue.                                                            | 8                | 16%      |
| 3                                                                                       | 1                | 2%       |
| 2                                                                                       | 0                | 0%       |
| 1                                                                                       | 1                | 2%       |
| Yes                                                                                     | 50               | 100%     |
| Were you afforded sufficient privacy during your appointment? No                        | 0                | 0%       |
| No respons                                                                              | e 0              | 0%       |
| Yes                                                                                     | 48               | 96%      |
| If you had further questions and we held a Clinic at this venue again would you attend? | 2                | 4%       |
|                                                                                         | e <mark>0</mark> | 0%       |
| Was this location convenient for you? Yes                                               | 45               | 90%      |
| No                                                                                      | 5                | 10%      |