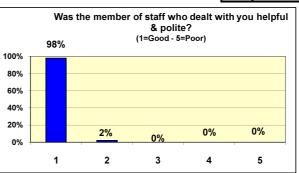

| Clinic Feedback Results February - April 2011                                           |                  |          |
|-----------------------------------------------------------------------------------------|------------------|----------|
| Number of questionnaires 50                                                             |                  |          |
|                                                                                         | No.              | %        |
| Were your questions answered to your full satisfaction?                                 | 46               | 92%      |
| were your questions answered to your run satisfaction: 4                                | 4                | 8%<br>0% |
| 3                                                                                       | 0                | 0%       |
| 1                                                                                       | 0                | 0%       |
| 5                                                                                       | 49               | 98%      |
| Was the member of staff who dealt with you helpful and polite? 4                        | 1                | 2%       |
| 3                                                                                       | 0                | 0%       |
| 2                                                                                       | 0                | 0%       |
| 1                                                                                       | 0                | 0%       |
| Yes                                                                                     | 49               | 98%      |
| Do you feel your appointment provided enough time to adequately resolve your query? No  | 1                | 2%       |
| How do you rate the venue? 5                                                            | 40               | 80%      |
| 4 toward you rate the venue.                                                            | 8                | 16%      |
| 3                                                                                       | 1                | 2%       |
| 2                                                                                       | 0                | 0%       |
| 1                                                                                       | 1                | 2%       |
| Yes                                                                                     | 50               | 100%     |
| Were you afforded sufficient privacy during your appointment? No                        | 0                | 0%       |
| No respons                                                                              | e 0              | 0%       |
| Yes                                                                                     | 48               | 96%      |
| If you had further questions and we held a Clinic at this venue again would you attend? | 2                | 4%       |
|                                                                                         | e <mark>0</mark> | 0%       |
| Was this location convenient for you? Yes                                               | 45               | 90%      |
| No                                                                                      | 5                | 10%      |