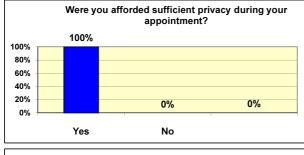

| Clinic Feedback Results February - April 2011                                           |                  |          |
|-----------------------------------------------------------------------------------------|------------------|----------|
| Number of questionnaires 50                                                             |                  |          |
|                                                                                         | No.              | %        |
| Were your questions answered to your full satisfaction?                                 | 46               | 92%      |
| were your questions answered to your run satisfaction: 4                                | 4                | 8%<br>0% |
| 3                                                                                       | 0                | 0%       |
| 1                                                                                       | 0                | 0%       |
| 5                                                                                       | 49               | 98%      |
| Was the member of staff who dealt with you helpful and polite? 4                        | 1                | 2%       |
| 3                                                                                       | 0                | 0%       |
| 2                                                                                       | 0                | 0%       |
| 1                                                                                       | 0                | 0%       |
| Yes                                                                                     | 49               | 98%      |
| Do you feel your appointment provided enough time to adequately resolve your query? No  | 1                | 2%       |
| How do you rate the venue? 5                                                            | 40               | 80%      |
| 4 toward you rate the venue.                                                            | 8                | 16%      |
| 3                                                                                       | 1                | 2%       |
| 2                                                                                       | 0                | 0%       |
| 1                                                                                       | 1                | 2%       |
| Yes                                                                                     | 50               | 100%     |
| Were you afforded sufficient privacy during your appointment? No                        | 0                | 0%       |
| No respons                                                                              | e 0              | 0%       |
| Yes                                                                                     | 48               | 96%      |
| If you had further questions and we held a Clinic at this venue again would you attend? | 2                | 4%       |
|                                                                                         | e <mark>0</mark> | 0%       |
| Was this location convenient for you? Yes                                               | 45               | 90%      |
| No                                                                                      | 5                | 10%      |